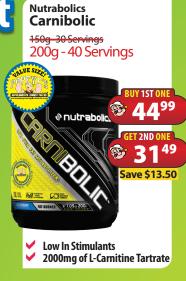

# EXCLUSIVE VALUE SIZE SALE!

Iutamine is classified as a conditionally essential Jamino acid. This means that under 'normal circumstances, the 'average person' need not supplement with Glutamine. This is not the case for hard working athletes and individuals that exercise regularly, or with particular health challenges. Glutamine plays an integral role in muscle recovery from training and competition. Beyond that, it has proven benefits for both gut and immune health. People routinely supplement with 5g – 20g per day (and even more) depending on their particular situation.