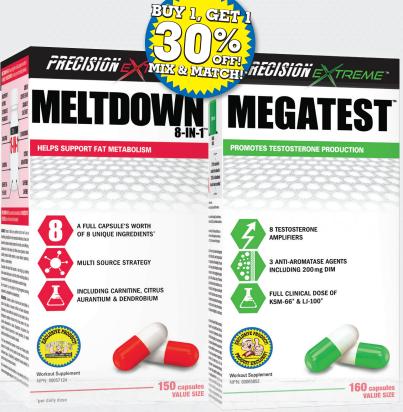

# **EXTREME RESULTS.**

PRECISIEN

MELTDOWN 8-IN-1 is a groundbreaking formula that fuses together a full, scientific dose of 8 powerhouse ingredients.

**MEGATEST** is a powerful combination of what you need to shift your biology into an alpha, muscle-building state.

#### **PRE4 SCIENTIFICALLY PROVEN KEY INGREDIENTS**

**6**q Citrulline Malate

Increases muscular energy and amplifies blood flow for huge !samua

500mg Agmatine Sulphate

Nootropic that creates insane intensity and razor sharp focus

**500mg** AcetvI-L-Carnitine

Elevates mood for augmented happiness and positivity.

400mg Caffeine Anhydrous + Dicaffeine Malate

Maximizes your amount of crazy energy pre-training.

#### **Supports Testosterone** Production

MuscleTech® researchers engineered this ultra-premium formula with a scientific dose of KSM-66™ Ashwagandha (Withania somnifera) extract to support testosterone production