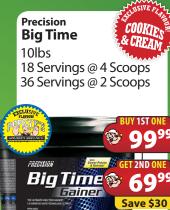

#### BETTER INGREDIENTS, BETTER RESULTS.

10lbs 18 Servings @ 4 Scoops 36 Servings @ 2 Scoops

13lbs

24 Servings @ 4 Scoops 48 Servings @ 2 Scoops

Low Fat, High Carb & Protein

✓ High Protein Keeps You Anabolic
✓ High Quality Carb Sources

In most weight gainers, the main ingredients include protein, carbohydrates and fats. Most will have added vitamins and minerals and many include additional amino acids like glutamine, BCAAs and creatine. A weight gainer is designed to give the 'hard gainer' a great, all-in-one source of quality calories. The calories from carbohydrates and fats will support metabolism and training so that the protein can be spared to build new muscle tissue.