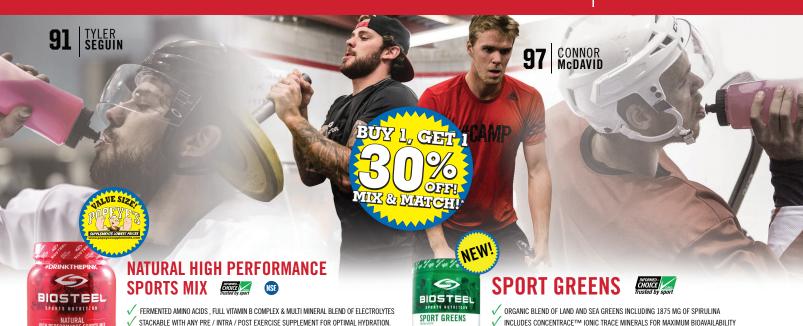

# BIOSTEE

HIGH PERFORMANCE SUPERFOO

A NATURALLY UNIQUE BLEND OF HIGHLY BIOAVAILABLE VITAMINS, MINERALS AND AMINO ACIDS TO SUPPORT PROPER HYDRATION, FOCUS, ENDURANCE AND RECOVERY.

√ 100% VEGAN; GLUTEN FREE; SOY FREE; NON GMO

✓ NATURALLY FLAVOURED, COLOURED AND SWEETENED WITH STEVIA

✓ EXCLUSIVE VALUE SIZE OF 100 SERVINGS FOR ALL 3 FLAVOURS!

AVAILABLE IN MIXED BERRY LEMON LIME ORANGE

- INCLUDES CONCENTRACE™ IONIC TRACE MINERALS FOR MAXIMUM BIOAVAILABILITY
- POWERFUL ANTIOXIDANTS INCLUDING TART CHERRY, GREEN TEA, ASTAXANTHIN & COQ10
- ✓ UNIQUE RECOVERY COMPLEX FEATURING FERMENTED AMINOS COMBINED WITH TURMERIC
- ✓ DIGESTIVE SUPPORT WITH DAIRY FREE PREBIOTIC AND PROBIOTIC SOURCES PLUS BETAINE

# "Better muscle recovery'

NSF

Certified for Sport®

products are the most trusted choice for athletes, coaches and all those concerned about product efficacy, product safety and banned substances

certified

in sports supplements. This rigorous process is the gold standard on true 'third party' testing, and provides key preventative measures to:

Identify Athletic Banned Substances in the Finished Product or Ingredients High Performance Sports Mix 700g - 100 Šervings **#DRINKTHEPINK** 62<sup>99</sup> BIOSTEEL Save \$27 Helps Stimulate Muscle Repair **Prevents Muscle Breakdown** 

NSF

**Protect Against** Adulteration of Products BioSteel Sport Greens 306g – 30 Servings

**Verify Label Claims** Against Product Contents

**NSF** 