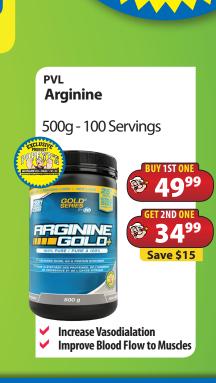

MuscleTech

Creactor

**Platinum Creatine** 

MuscleTech

Rivalus

Creatine

Nitric Oxide products are designed to improve vasodilation (dilating blood vessels) which in turn improves blood flow to muscles. While exercising, this increases both pump and vascularity and afterwards, the increased blood flow to muscles allows for better nutrient delivery to damaged muscles so they can repair and grow. Both Citrulline and Arginine are the key ingredients that increase the production and retention of nitric oxide in the body.