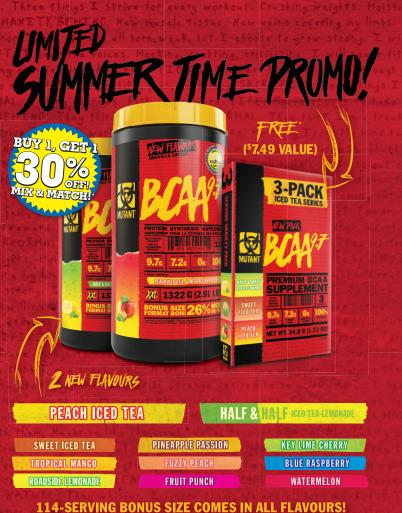

"Train more effectively

FREE BONUS!

Mutant **BCAA 9.7** 

1044g 90 Servings 1322g - 114 Servings

**79**99 Save \$6

ET 2ND ON 55<sup>99</sup>

7.2g of Fully Instantized BCAAs **Available in Many Flavours** 

FREE WITH THE PURCHASE OF ANY FLAVOUR OF BCAA 9.7™ 114 SERVE

9.7G
TOTAL AMINOS

7.2g
INSTANT BCAAs

OG CARRS AND SUGAR 100% DELICIOUS

25% BETTER ABSORPTION!

"Bioperine" in studies demonstrated the enhanced peak absorption of marked BCAAs by a factor of 1.25 to 1.36 times. Reference: Biochem Pharmaco 1992 Apr 1:43(7):1401-7, Piperine-mediated changes in the permeability and uptake of amino acids, John RK, Thusu N, Khaiuria A, Zutshi U.