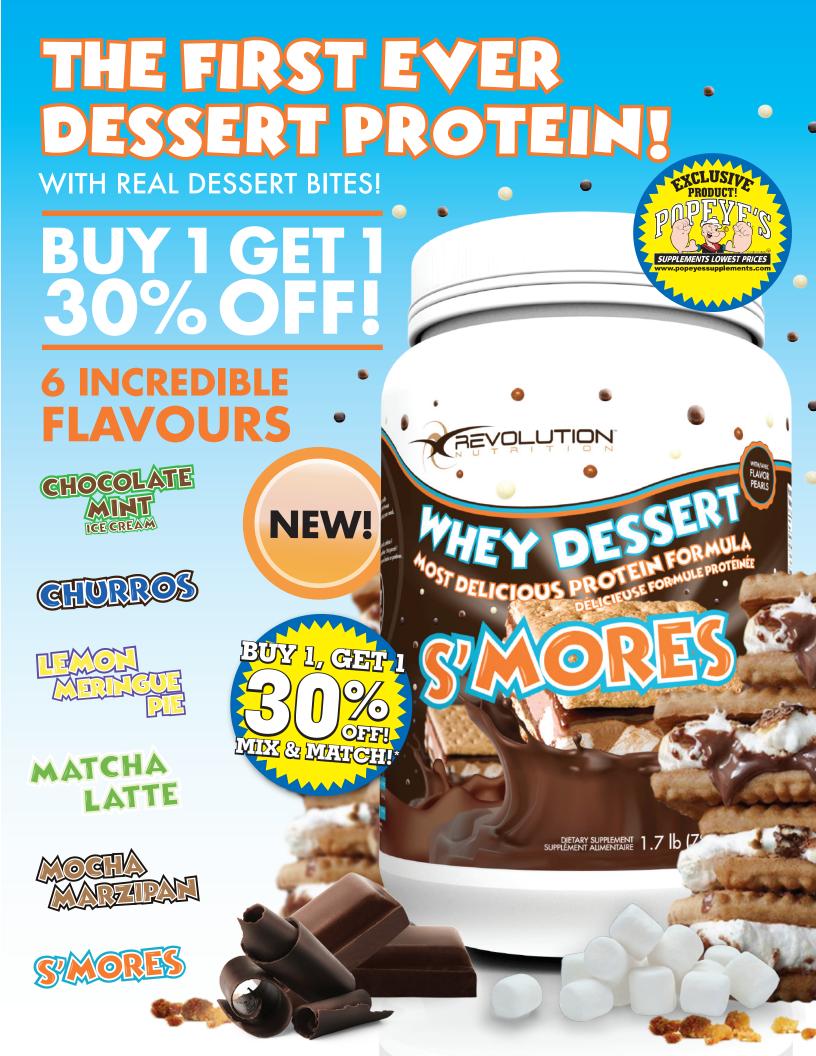

#### **MIXED WHEY**

Choose a mixed whey if you want the best 'bang for your buck'. Mixed Whey options combine whey isolate, concentrate and even hydrolysate into one product. While they tend to have more carbohydrates, fats, lactose, sodium and cholesterol than a pure whey isolate, they're still a great quality protein source and make an excellent choice for adding to smoothies or to simply add additional protein to the diet.