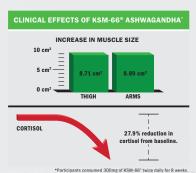

#### **Supports Testosterone** Production

MuscleTech® researchers engineered this ultra-premium formula with a scientific dose of KSM-66™ Ashwagandha (Withania somnifera) extract to support testosterone production

# **SUPERIOR**

TESTOSTERONE-BOOSTING FORMU

Increase testosterone and reduce stress levels with the new Test HD® Super Elite from MuscleTech®. This 4-in-1 formula features KSM-66<sup>™</sup> Ashwagandha extract, which has been scientifically shown to increase testosterone. Amplify your testosterone levels with Test HD® Super Elite today.

**ANABOLIC & ANTI-CATABOLIC** 

**INCREASE TESTOSTERONE LEVELS** 

**INCREASE STRENGTH** 

🗾 f 🧿 MUSCLETECH.CA

\*MuscleTech® is North America's #1 Selling Bodybuilding Supplement Brand based on cumulative wholesale dollar sales 2001 to present. Facebook logo is owned by Facebook Inc. Read the entire label and follow directions. © 2017