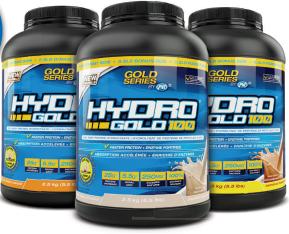

Revolution Nutrition
Whey Isolate

10lbs - 134 Servings

✓ 3 Flavour Variety Pack✓ Mixes Instantly

HydroGold

5.5lbs - 78 Servings

Pure Whey Protein HydrolysateFastest Absorbing Protein

"Accelerate muscle growth"

NEW

FAST PROTEIN - MADE FASTER!™

Nothing is faster than whey protein hydrolysate at delivering complete, high biological-value protein straight to your muscles.

HydroGold 100™ is available in 4 Amazing Gourmet Flavours!

GOURMET VANILLA

GOURMET PEANUT CHOCOLATE SWIR

GOURMET CHOCOLATE

GOURMET BANANA CHOCOLATE SWIRL

Features 100% pure fermented L-Glutamine and L-Alanyl-L-Glutamine for a superior 1-2 absorption punch, plus L-Alanyl-L-Glutamine has also been shown in studies to help with rehydration after grueling training sessions.