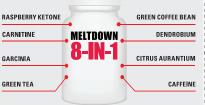

# **EXTREME RESULTS.**

PRECISIEN

MELTDOWN 8-IN-1 is a groundbreaking formula that fuses together a full, scientific dose of 8 powerhouse ingredients.

**MEGATEST** is a powerful combination of what you need to shift your biology into an alpha, muscle-building state.

#### **PRE4 SCIENTIFICALLY PROVEN KEY INGREDIENTS**

**6**q Citrulline Malate

Increases muscular energy and amplifies blood flow for huge !samua

500mg Agmatine Sulphate

Nootropic that creates insane intensity and razor sharp focus

**500mg** AcetvI-L-Carnitine

Elevates mood for augmented happiness and positivity.

400mg Caffeine Anhydrous + Dicaffeine Malate

Maximizes your amount of crazy energy pre-training.